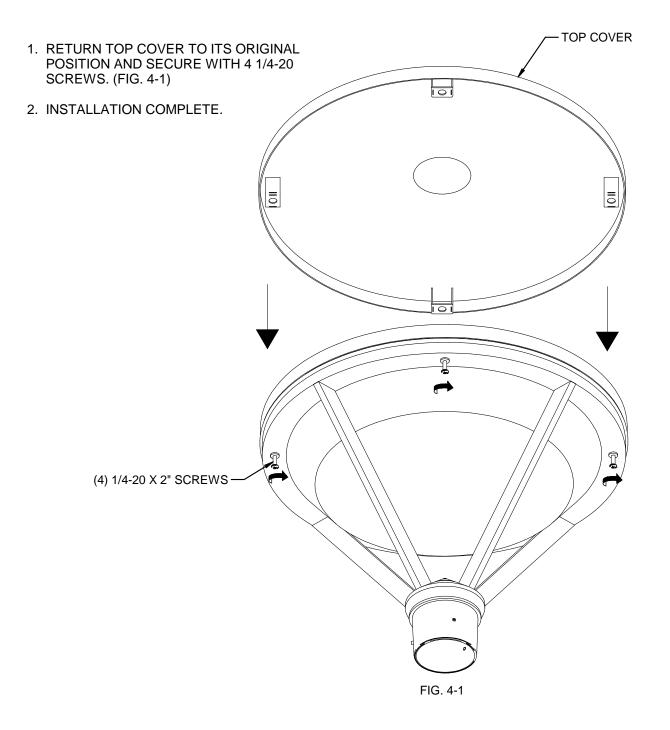

3. DISCONNECT ALL WIRE CONECTIONS.







17760 ROWLAND ST. Tel( CITY OF INDUSTRY Fax CALIFORNIA 91748 www.aal.net

Tel(626)968-5666 Fax(626)968-5716

72 LED Upgrade Kit Installation Guide



### **3.** INSTALLING 72 LED MODULE

1. LINE UP 72 LED MODULE ASSY CARRIER PLATE HOLES OVER SCREWS, SECURE MODULE TO HOUSING WITH THREE A84132 SCR 8-32x.75 PHH THMS SS. (FIG. 3-1)

2. USING EXISTING HARDWARE BOND RING TERMINAL TO HOUSING. (FIG. 3-1)

3. CONNECT QUICK-DISCONNECT. IF REQUIRED, ATTACH PROVIDED FEMALE QUICK-DISCONNECT WIRE HARNESS USING PROVIDED CRIMP CONNECTORS. (FIG. 3-1)

4. MAKE ALL WIRE CONNECTIONS.









17760 ROWLAND ST. Tel( CITY OF INDUSTRY CALIFORNIA 91748 www.aal.net

Tel(626)968-5666 Fax(626)968-5716

# 72 LED Upgrade Kit Installation Guide



### 4. INSTALLING TOP COVER