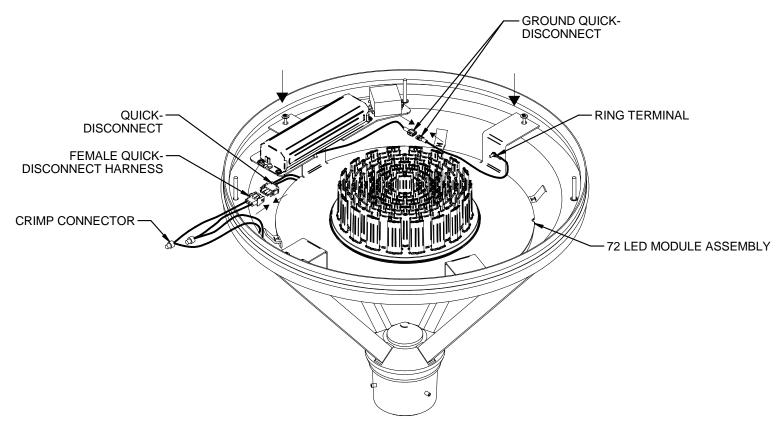

### **3.** INSTALLING 72 LED MODULE

1. LINE UP 72 LED MODULE ASSY CARRIER PLATE HOLES OVER SCREWS, SECURE MODULE TO HOUSING WITH THREE A84132 SCR 8-32x.75 PHH THMS SS. (FIG. 3-1)

2. USING EXISTING HARDWARE BOND RING TERMINAL TO HOUSING. (FIG. 3-1)

3. CONNECT QUICK-DISCONNECT. IF REQUIRED, ATTACH PROVIDED FEMALE QUICK-DISCONNECT WIRE HARNESS USING PROVIDED CRIMP CONNECTORS. (FIG. 3-1)

4. MAKE ALL WIRE CONNECTIONS.

17760 ROWLAND ST. Tel( CITY OF INDUSTRY CALIFORNIA 91748 www.aal.net