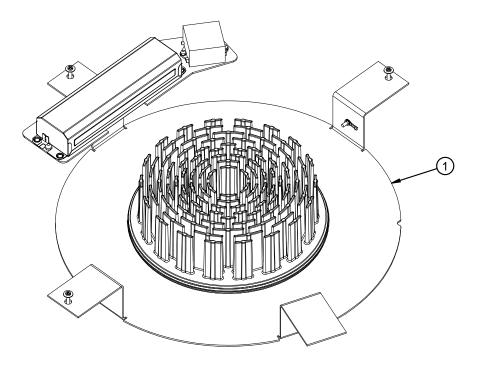

#### 2. REMOVE EXISTING MICROCORE DECK COMPONENTS

- 1. DISENGAGE QUICK-DISCONNECT AND PULL APART. (FIG. 2-1)
- 2. REMOVE MICROCORE DECK ASSEMBLY BY REMOVING 3 X A84132 SCR 8-32x.75 PHH THMS SS.
- 3. DISCONNECT ALL WIRE CONECTIONS.

### **3.** INSTALLING 72 LED MODULE

1. LINE UP 72 LED MODULE ASSY CARRIER PLATE HOLES OVER SCREWS, SECURE MODULE TO HOUSING WITH THREE A84132 SCR 8-32x.75 PHH THMS SS. (FIG. 3-1)

2. USING EXISTING HARDWARE BOND RING TERMINAL TO HOUSING. (FIG. 3-1)

3. CONNECT QUICK-DISCONNECT. IF REQUIRED, ATTACH PROVIDED FEMALE QUICK-DISCONNECT WIRE HARNESS USING PROVIDED CRIMP CONNECTORS. (FIG. 3-1)

4. MAKE ALL WIRE CONNECTIONS.

17760 ROWLAND ST. Tel( CITY OF INDUSTRY CALIFORNIA 91748 www.aal.net