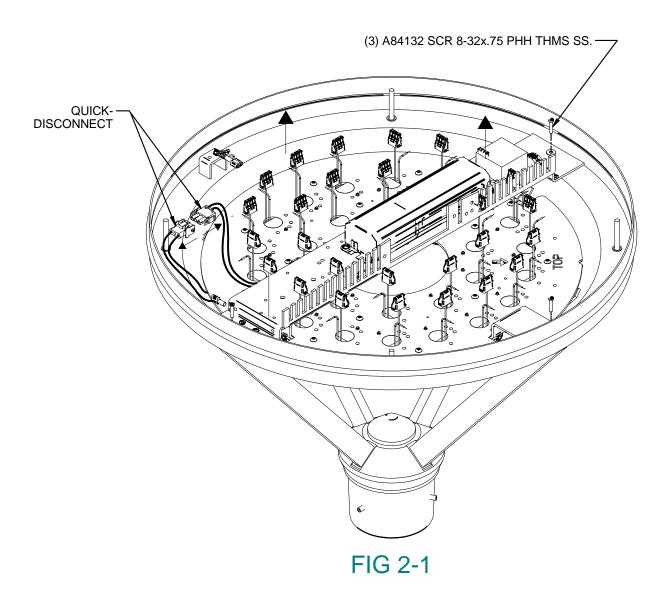

#### 2. REMOVE EXISTING MICROCORE DECK COMPONENTS

- 1. DISENGAGE QUICK-DISCONNECT AND PULL APART. (FIG. 2-1)
- 2. REMOVE MICROCORE DECK ASSEMBLY BY REMOVING 3 X A84132 SCR 8-32x.75 PHH THMS SS.
- 3. DISCONNECT ALL WIRE CONECTIONS.